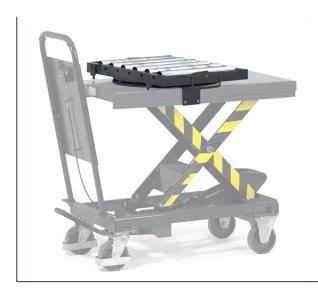

## **Product data sheet**

Article no.: 6891 Roller conveyor

Can be fixed to platform with clamped joint, swivelling by 360Ű, arrestable. 6 steel rolls (Ã? 57 mm and length 430 mm) with roller bearings. Distance between axles: 110 mm Height 92 mm, carrying capacity 500 kg - swivelling -

## **Technical Details:**

| Total load capacity (kg) | 500                             |
|--------------------------|---------------------------------|
| Total height (mm)        | 92                              |
| Colour                   | anthracite grey                 |
| Note                     | for platform size 1010 x 520 mm |
| Weight (kg)              | 51                              |
| Country of origin        | China                           |
| Warranty (years)         | 2                               |
| Customs tariff number    | 84283920                        |
| GTIN                     | 4017976068916                   |
|                          | I                               |