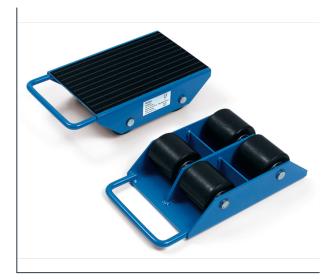

## **Product data sheet**

Article no.: 6944 Transport roller

For the easy and safe transport of heavy goods such as containers, boxes, machines etc. Sturdy welded steel construction with handles made of round or tubular steel, powder coated blue RAL 5007. Carrying platforms with anti-slip rubber cover. Big nylon rolls with roller bearings. High carrying capacity combined with low net weight. Outside dimensions L x W x H: 400 x 228 x 100 mm. Scope of delivery: 1 piece

## **Technical Details:**

| Total load capacity (kg)       | 3000          |
|--------------------------------|---------------|
| Total length (mm)              | 400           |
| Total width (mm)               | 228           |
| Total height (mm)              | 100           |
| Length of usable platform (mm) | 330           |
| Width of usable platform (mm)  | 220           |
| Number of axes                 | 2             |
| Number of rolls                | 4             |
| Wheel size (mm)                | 85 x 85       |
| Tyres                          | Nylon         |
| Weight (kg)                    | 9,5           |
| Country of origin              | China         |
| Warranty (years)               | 2             |
| Customs tariff number          | 73269098      |
| GTIN                           | 4017976069449 |
|                                | 1             |