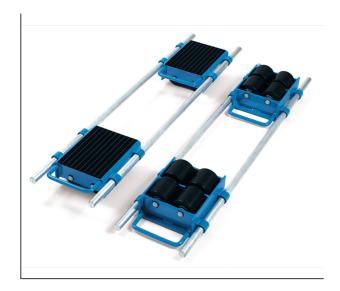

## **Product data sheet**

Article no.: 6951 Moving gear adjustable

Moving gear for the easy and safe transport of machines and other heavy goods. Sturdy welded steel construction with handles made of round steel, powder coated blue RAL 5007. Carrying platforms with anti-slip rubber cover. Big nylon rolls with roller bearings. Scope of delivery: 2 transport rollers and 2 connecting rods made of round steel. Warranty: 2 years.

## **Technical Details:**

| Total load capacity (kg)       | 6000                            |
|--------------------------------|---------------------------------|
| Total length (mm)              | 320                             |
| Total width (mm)               | 268                             |
| Total height (mm)              | 110                             |
| Length of usable platform (mm) | 250                             |
| Width of usable platform (mm)  | 200                             |
| Number of axes                 | 4                               |
| Number of rolls                | 8                               |
| Wheel size (mm)                | 85 x 90                         |
| Tyres                          | Nylon                           |
| Note                           | adjustable range: 500 - 1190 mm |
| Weight (kg)                    | 30                              |
| Country of origin              | China                           |
| Warranty (years)               | 2                               |
| Customs tariff number          | 73269098                        |
| GTIN                           | 4017976069517                   |