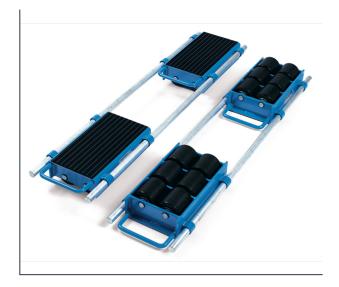

## **Product data sheet**

Article no.: 6952 Moving gear adjustable

Moving gear for the easy and safe transport of machines and other heavy goods. Sturdy welded steel construction with handles made of round steel, powder coated blue RAL 5007. Carrying platforms with anti-slip rubber cover. Big nylon rolls with roller bearings. Scope of delivery: 2 transport rollers and 2 connecting rods made of round steel. Warranty: 2 years.

## **Technical Details:**

| Total load capacity (kg)       | 12000                           |
|--------------------------------|---------------------------------|
| Total length (mm)              | 420                             |
| Total width (mm)               | 268                             |
| Total height (mm)              | 110                             |
| Length of usable platform (mm) | 350                             |
| Width of usable platform (mm)  | 200                             |
| Number of axes                 | 4                               |
| Number of rolls                | 12                              |
| Wheel size (mm)                | 85 x 90                         |
| Tyres                          | Nylon                           |
| Note                           | adjustable range: 700 - 1190 mm |
| Weight (kg)                    | 38                              |
| Country of origin              | China                           |
| Warranty (years)               | 2                               |
| Customs tariff number          | 73269098                        |
| GTIN                           | 4017976069524                   |