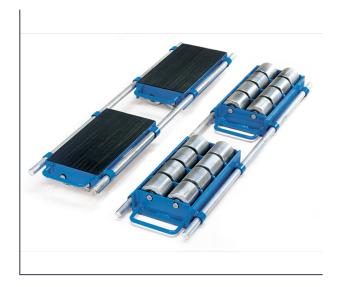

## **Product data sheet**

Article no.: 6953 Moving gear adjustable

Moving gear for the easy and safe transport of machines and other heavy goods. Sturdy welded steel construction with handles made of round steel, powder coated blue RAL 5007. Carrying platforms with anti-slip rubber cover. Big steel wheels with ball bearings. Scope of delivery: 2 transport rollers and 2 connecting rods made of round steel. Warranty: 2 years.

## **Technical Details:**

| Total load capacity (kg)       | 24000                           |
|--------------------------------|---------------------------------|
| Total length (mm)              | 495                             |
| Total width (mm)               | 288                             |
| Total height (mm)              | 110                             |
| Length of usable platform (mm) | 425                             |
| Width of usable platform (mm)  | 220                             |
| Number of axes                 | 4                               |
| Number of rolls                | 16                              |
| Wheel size (mm)                | 83 x 85                         |
| Tyres                          | Steel                           |
| Note                           | adjustable range: 850 - 1190 mm |
| Weight (kg)                    | 88                              |
| Country of origin              | China                           |
| Warranty (years)               | 2                               |
| Customs tariff number          | 73269098                        |
| GTIN                           | 4017976069531                   |