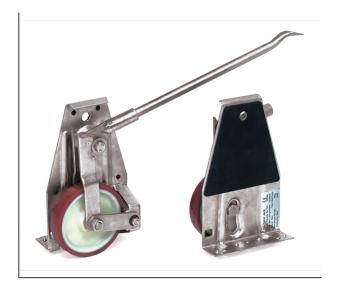

## **Product data sheet**

Article no.: 6971 Lifting rolls

**Transport equipment** 

for the transport of heavy cupboards etc., steel plate frame galvanized yellow. Contact area with rubber cover, wheel with Polyurethanee tyres. Claw height: lowered = 12 mm, lifted max. = 50 mm. Scope of delivery: 2 lifting rolls and 1 lever rod. Handling: Lift load with lever rod, place claw of the lifting roll underneath the load and finally lift load completely by shifting the control lever by means of the lever rod. Proceed exactly in the same way on the opposite side with the second lifting roll and the load can be moved.