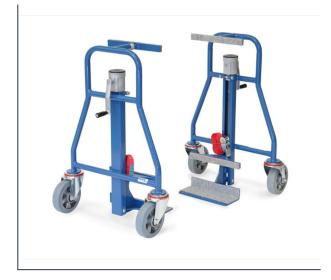

## **Product data sheet**

Article no.: 6980 Furniture lifting rollers

Manual crank for one man transport of cupboards, lockers etc. Steel tubular construction, powder coated blue RAL 5007. Winch with manual crank arm. Crank protected by a C-profile. Adjustable supports with protective covering. Loading surface with anti-slip covering. Two steering wheels with non-marking Polyurethanee tyres and non-tracking elasticated solid rubber tyres, hub with roller bearings. One fixed 5 m long strap. Delivered in pairs.

## **Technical Details:**

| Total load capacity (kg) | 600                            |
|--------------------------|--------------------------------|
| Total length (mm)        | 600                            |
| Total width (mm)         | 390                            |
| Total height (mm)        | 800                            |
| Lifting range (mm)       | 10 - 300                       |
| Tyres                    | Elastic solid rubber blue grey |
| Wheel size (mm)          | 160 x 50                       |
| Note                     | carrying plate 300 x 110 mm    |
| Weight (kg)              | 45                             |
| Country of origin        | Germany                        |
| Warranty (years)         | 10                             |
| Customs tariff number    | 73269098                       |
| GTIN                     | 4017976069807                  |
|                          |                                |