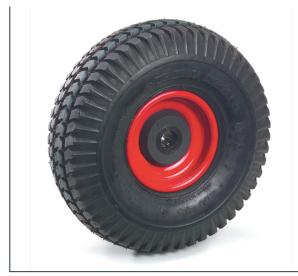

## **Product data sheet**

Article no.: 70611 PU-tyre

Made of polyurethane material on plastic or steel sheet wheel rim. Punctureproof. Driving comfort similar to pneumatic wheels.

## **Technical Details:**

| Total load capacity (kg) | 150             |
|--------------------------|-----------------|
| Wheel size (mm)          | 260 x 85        |
| Tyres                    | PU zig-zag      |
| Rim                      | steel sheet red |
| Bearing                  | roller bearing  |
| Length of hub (mm)       | 60 displaced    |
| Bore-Ø (mm)              | 20              |
| Weight (kg)              | 1,548           |
| Country of origin        | China           |
| Warranty (years)         | 10              |
| Customs tariff number    | 87169090        |
| GTIN                     | 4017976706115   |
|                          |                 |