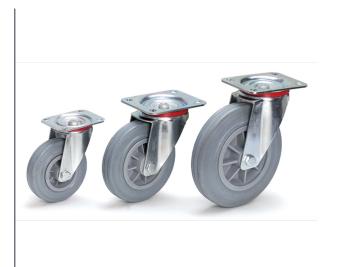

## **Product data sheet**

Article no.: 71102 Swivel castor

Casings made of steel sheet, galvanized. Wheels with blue-grey solid rubber tyres, non-marking (trackless), plastic rims, hubs with roller bearings.

## **Technical Details:**

| Total load capacity (kg)  | 100                    |
|---------------------------|------------------------|
| Wheel size (mm)           | 125 x 38               |
| Tyres                     | Solid rubber blue-grey |
| Effective height (mm)     | 165                    |
| Mounting plate (mm)       | 105 x 80               |
| Screw hole distances (mm) | 80/76 x 60             |
| Screw hole-Ø (mm)         | 9                      |
| Weight (kg)               | 1,1                    |
| Country of origin         | China                  |
| Warranty (years)          | 10                     |
| Customs tariff number     | 73269098               |
| GTIN                      | 4017976711027          |
|                           | I                      |