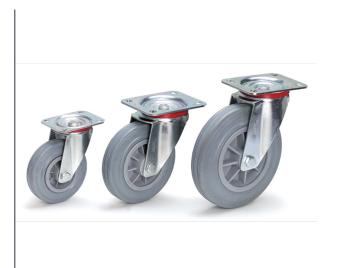

## **Product data sheet**

Article no.: 71103 Swivel castor

Casings made of steel sheet, galvanized. Wheels with blue-grey solid rubber tyres, non-marking (trackless), plastic rims, hubs with roller bearings.

## **Technical Details:**

| Total load capacity (kg)  | 135                    |
|---------------------------|------------------------|
| Wheel size (mm)           | 160 x 40               |
| Tyres                     | Solid rubber blue-grey |
| Effective height (mm)     | 196                    |
| Mounting plate (mm)       | 135 x 110              |
| Screw hole distances (mm) | 105 x 75/80            |
| Screw hole-Ø (mm)         | 11                     |
| Weight (kg)               | 2,2                    |
| Country of origin         | China                  |
| Warranty (years)          | 10                     |
| Customs tariff number     | 73269098               |
| GTIN                      | 4017976711034          |
|                           | I                      |