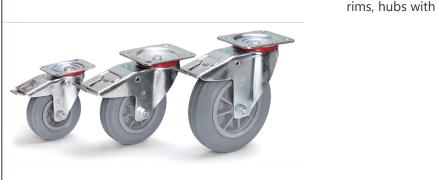

## **Product data sheet**

Article no.: 71112 Swivel castor with lock

Casings made of steel sheet, galvanized. Wheels with blue-grey solid rubber tyres, non-marking (trackless), plastic rims, hubs with roller bearings.