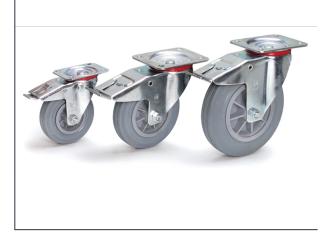

## **Product data sheet**

Article no.: 71113 Swivel castor with lock

Casings made of steel sheet, galvanized. Wheels with blue-grey solid rubber tyres, non-marking (trackless), plastic rims, hubs with roller bearings.

## **Technical Details:**

| Total load capacity (kg)  | 135                    |
|---------------------------|------------------------|
| Wheel size (mm)           | 160 x 40               |
| Tyres                     | Solid rubber blue-grey |
| Effective height (mm)     | 196                    |
| Mounting plate (mm)       | 135 x 110              |
| Screw hole distances (mm) | 105 x 75/80            |
| Screw hole-Ø (mm)         | 11                     |
| Weight (kg)               | 2,4                    |
| Country of origin         | China                  |
| Warranty (years)          | 10                     |
| Customs tariff number     | 73269098               |
| GTIN                      | 4017976711133          |
|                           |                        |