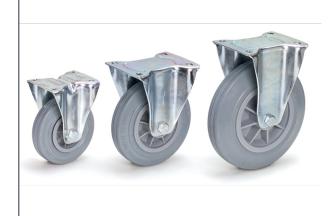

## **Product data sheet**

Article no.: 71122 Fixed-wheel castor

Casings made of steel sheet, galvanized. Wheels with blue-grey solid rubber tyres, non-marking (trackless), plastic rims, hubs with roller bearings.

## **Technical Details:**

| Total load capacity (kg)  | 100                    |
|---------------------------|------------------------|
| Wheel size (mm)           | 125 x 38               |
| Tyres                     | Solid rubber blue-grey |
| Effective height (mm)     | 165                    |
| Mounting plate (mm)       | 105 x 80               |
| Screw hole distances (mm) | 80/76 x 60             |
| Screw hole-Ø (mm)         | 9                      |
| Weight (kg)               | 0,9                    |
| Country of origin         | China                  |
| Warranty (years)          | 10                     |
| Customs tariff number     | 73269098               |
| GTIN                      | 4017976711225          |
|                           |                        |