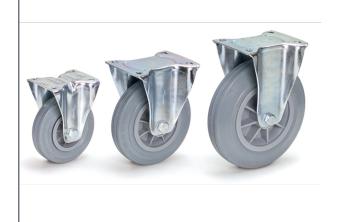

## **Product data sheet**

Article no.: 71124 Fixed-wheel castor

Casings made of steel sheet, galvanized. Wheels with blue-grey solid rubber tyres, non-marking (trackless), plastic rims, hubs with roller bearings.

## **Technical Details:**

| Total load capacity (kg)  | 205                    |
|---------------------------|------------------------|
| Wheel size (mm)           | 200 x 50               |
| Tyres                     | Solid rubber blue-grey |
| Effective height (mm)     | 237                    |
| Mounting plate (mm)       | 135 x 110              |
| Screw hole distances (mm) | 105 x 75/80            |
| Screw hole-Ø (mm)         | 11                     |
| Weight (kg)               | 2,7                    |
| Country of origin         | China                  |
| Warranty (years)          | 10                     |
| Customs tariff number     | 73269098               |
| GΠN                       | 4017976711249          |
|                           |                        |