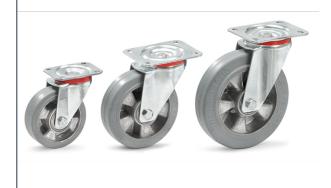

## **Product data sheet**

Article no.: 71252 Swivel castor

**Transport equipment** 

Casings made of steel sheet, galvanized. Wheels with elastic tyres, blue-grey, non-marking (trackless). Alu-rims, hubs with ball bearings. Smooth, silent running, long durability.

## **Technical Details:**

| Total load capacity (kg)  | 200                            |
|---------------------------|--------------------------------|
| Wheel size (mm)           | 125 x 40                       |
| Tyres                     | Elastic solid rubber blue grey |
| Effective height (mm)     | 165                            |
| Mounting plate (mm)       | 105 x 80                       |
| Screw hole distances (mm) | 80/76 x 60                     |
| Screw hole-Ø (mm)         | 9                              |
| Weight (kg)               | 1,4                            |
| Country of origin         | China                          |
| Warranty (years)          | 10                             |
| Customs tariff number     | 73269098                       |
| GTIN                      | 4017976371252                  |
| GTIN                      | 4017976371252                  |