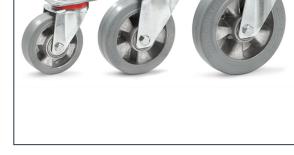

## **Product data sheet**

Article no.: 71254 Swivel castor

Casings made of steel sheet, galvanized. Wheels with elastic tyres, blue-grey, non-marking (trackless). Alu-rims, hubs with ball bearings. Smooth, silent running, long durability.

## **Technical Details:**

| Total load capacity (kg)  | 350                            |
|---------------------------|--------------------------------|
| Wheel size (mm)           | 200 x 50                       |
| Tyres                     | Elastic solid rubber blue grey |
| Effective height (mm)     | 237                            |
| Mounting plate (mm)       | 135 x 110                      |
| Screw hole distances (mm) | 105 x 75/80                    |
| Screw hole-Ø (mm)         | 11                             |
| Weight (kg)               | 3,1                            |
| Country of origin         | China                          |
| Warranty (years)          | 10                             |
| Customs tariff number     | 73269098                       |
| GTIN                      | 4017976712543                  |
|                           | 1                              |