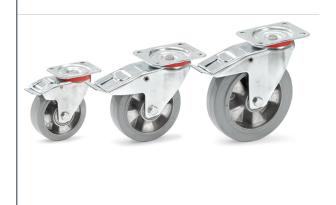

## **Product data sheet**

Article no.: 71262 Swivel castor with lock

Casings made of steel sheet, galvanized. Wheels with elastic tyres, blue-grey, non-marking (trackless). Alu-rims, hubs with ball bearings. Smooth, silent running, long durability.

## **Technical Details:**

| Total load capacity (kg)  | 200                            |
|---------------------------|--------------------------------|
| Wheel size (mm)           | 125 x 40                       |
| Tyres                     | Elastic solid rubber blue grey |
| Effective height (mm)     | 165                            |
| Mounting plate (mm)       | 105 x 80                       |
| Screw hole distances (mm) | 80/76 x 60                     |
| Screw hole-Ø (mm)         | 9                              |
| Weight (kg)               | 1,66                           |
| Country of origin         | China                          |
| Warranty (years)          | 10                             |
| Customs tariff number     | 73269098                       |
| GTIN                      | 4017976712628                  |