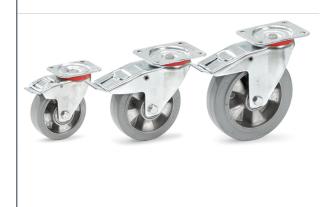

## **Product data sheet**

Article no.: 71264 Swivel castor with lock

Casings made of steel sheet, galvanized. Wheels with elastic tyres, blue-grey, non-marking (trackless). Alu-rims, hubs with ball bearings. Smooth, silent running, long durability.

## **Technical Details:**

| Total load capacity (kg)  | 350                            |
|---------------------------|--------------------------------|
| Wheel size (mm)           | 200 x 50                       |
| Tyres                     | Elastic solid rubber blue grey |
| Effective height (mm)     | 237                            |
| Mounting plate (mm)       | 135 x 110                      |
| Screw hole distances (mm) | 105 x 75/80                    |
| Screw hole-Ø (mm)         | 11                             |
| Weight (kg)               | 3,72                           |
| Country of origin         | China                          |
| Warranty (years)          | 10                             |
| Customs tariff number     | 73269098                       |
| GTIN                      | 4017976712642                  |