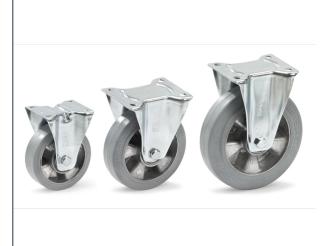

## **Product data sheet**

Article no.: 71274 Fixed-wheel castor

Casings made of steel sheet, galvanized. Wheels with elastic tyres, blue-grey, non-marking (trackless). Alu-rims, hubs with ball bearings. Smooth, silent running, long durability.

## **Technical Details:**

| Total load capacity (kg)  | 350                            |
|---------------------------|--------------------------------|
| Wheel size (mm)           | 200 x 50                       |
| Tyres                     | Elastic solid rubber blue grey |
| Effective height (mm)     | 237                            |
| Mounting plate (mm)       | 135 x 110                      |
| Screw hole distances (mm) | 105 x 75/80                    |
| Screw hole-Ø (mm)         | 11                             |
| Weight (kg)               | 2,68                           |
| Country of origin         | China                          |
| Warranty (years)          | 10                             |
| Customs tariff number     | 73269098                       |
| GTIN                      | 4017976712741                  |
|                           |                                |