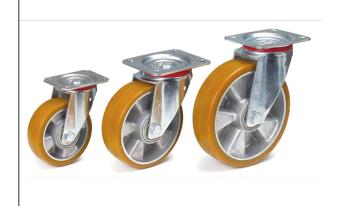

## **Product data sheet**

Article no.: 71302 Swivel castor

Casings made of steel sheet, galvanized. Wheels with polyurethane tyres, alu-rims, hubs with roller bearings. Smooth, silent running, resisting to many aggressive media, long durability.

## **Technical Details:**

| Total load capacity (kg)  | 200           |
|---------------------------|---------------|
| Wheel size (mm)           | 125 x 40      |
| Tyres                     | Polyurethane  |
| Effective height (mm)     | 165           |
| Mounting plate (mm)       | 105 x 80      |
| Screw hole distances (mm) | 80/76 x 60    |
| Screw hole-Ø (mm)         | 9             |
| Weight (kg)               | 1,3           |
| Country of origin         | China         |
| Warranty (years)          | 10            |
| Customs tariff number     | 73269098      |
| GTIN                      | 4017976713021 |