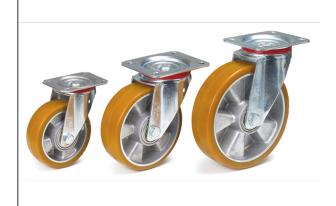

## **Product data sheet**

Article no.: 71303 Swivel castor

Casings made of steel sheet, galvanized. Wheels with polyurethane tyres, alu-rims, hubs with roller bearings. Smooth, silent running, resisting to many aggressive media, long durability.

## **Technical Details:**

| Total load capacity (kg)  | 350           |
|---------------------------|---------------|
| Wheel size (mm)           | 160 x 50      |
| Tyres                     | Polyurethane  |
| Effective height (mm)     | 196           |
| Mounting plate (mm)       | 135 x 110     |
| Screw hole distances (mm) | 105 x 75/80   |
| Screw hole-Ø (mm)         | 11            |
| Weight (kg)               | 2,3           |
| Country of origin         | China         |
| Warranty (years)          | 10            |
| Customs tariff number     | 73269098      |
| GΠN                       | 4017976713038 |
|                           |               |