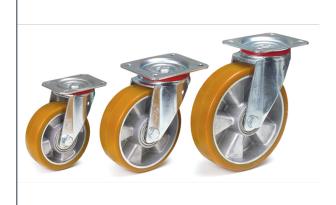

## **Product data sheet**

Article no.: 71304 Swivel castor

Casings made of steel sheet, galvanized. Wheels with polyurethane tyres, alu-rims, hubs with roller bearings. Smooth, silent running, resisting to many aggressive media, long durability.

## **Technical Details:**

| Total load capacity (kg)  | 350           |
|---------------------------|---------------|
| Wheel size (mm)           | 200 x 50      |
| Tyres                     | Polyurethane  |
| Effective height (mm)     | 237           |
| Mounting plate (mm)       | 135 x 110     |
| Screw hole distances (mm) | 105 x 75/80   |
| Screw hole-Ø (mm)         | 11            |
| Weight (kg)               | 2,9           |
| Country of origin         | China         |
| Warranty (years)          | 10            |
| Customs tariff number     | 73269098      |
| GTIN                      | 4017976713045 |