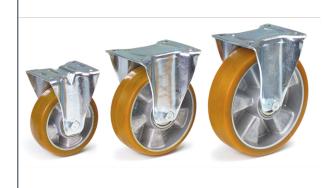

## **Product data sheet**

Article no.: 71322 Fixed-wheel castor

Casings made of steel sheet, galvanized. Wheels with polyurethane tyres, alu-rims, hubs with roller bearings. Smooth, silent running, resisting to many aggressive media, long durability.

## **Technical Details:**

| Total load capacity (kg)  | 200           |
|---------------------------|---------------|
| Wheel size (mm)           | 125 x 40      |
| Tyres                     | Polyurethane  |
| Effective height (mm)     | 165           |
| Mounting plate (mm)       | 105 x 80      |
| Screw hole distances (mm) | 80/76 x 60    |
| Screw hole-Ø (mm)         | 9             |
| Weight (kg)               | 1,2           |
| Country of origin         | China         |
| Warranty (years)          | 10            |
| Customs tariff number     | 73269098      |
| GTIN                      | 4017976713229 |