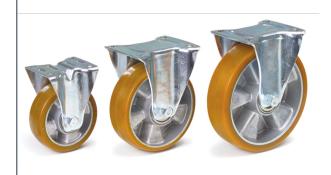

## **Product data sheet**

Article no.: 71323 Fixed-wheel castor

Casings made of steel sheet, galvanized. Wheels with polyurethane tyres, alu-rims, hubs with roller bearings. Smooth, silent running, resisting to many aggressive media, long durability.

## **Technical Details:**

| Total load capacity (kg)  | 350           |
|---------------------------|---------------|
| Wheel size (mm)           | 160 x 50      |
| Tyres                     | Polyurethane  |
| Effective height (mm)     | 196           |
| Mounting plate (mm)       | 135 x 110     |
| Screw hole distances (mm) | 105 x 75/80   |
| Screw hole-Ø (mm)         | 11            |
| Weight (kg)               | 2             |
| Country of origin         | China         |
| Warranty (years)          | 10            |
| Customs tariff number     | 73269098      |
| GTIN                      | 4017976713236 |