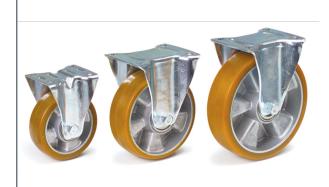

## **Product data sheet**

Article no.: 71324 Fixed-wheel castor

Casings made of steel sheet, galvanized. Wheels with polyurethane tyres, alu-rims, hubs with roller bearings. Smooth, silent running, resisting to many aggressive media, long durability.

## **Technical Details:**

| Total load capacity (kg)  | 350           |
|---------------------------|---------------|
| Wheel size (mm)           | 200 x 50      |
| Tyres                     | Polyurethane  |
| Effective height (mm)     | 237           |
| Mounting plate (mm)       | 135 x 110     |
| Screw hole distances (mm) | 105 x 75/80   |
| Screw hole-Ø (mm)         | 11            |
| Weight (kg)               | 2,8           |
| Country of origin         | China         |
| Warranty (years)          | 10            |
| Customs tariff number     | 73269098      |
| GTIN                      | 4017976713243 |