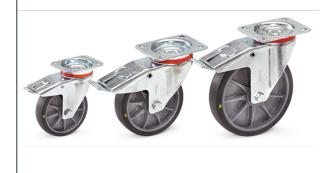

## **Product data sheet**

Article no.: 71464 TPE-ESD-swivel castor with lock

Casings made of steel sheet, galvanized. Wheels electrically conductive (anti-static) with TPE ESD tyres (thermoplastic elastomer). Hubs with precision deep groove ball bearing.

## **Technical Details:**

| Total load capacity (kg)  | 250           |
|---------------------------|---------------|
| Wheel size (mm)           | 200 x 40      |
| Tyres                     | TPE-ESD       |
| Effective height (mm)     | 237           |
| Mounting plate (mm)       | 135 x 110     |
| Screw hole distances (mm) | 105 x 75/80   |
| Screw hole-Ø (mm)         | 11            |
| Weight (kg)               | 4,5           |
| Country of origin         | China         |
| Warranty (years)          | 10            |
| Customs tariff number     | 73269098      |
| GTIN                      | 4017976714646 |