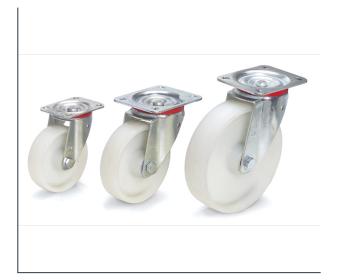

## **Product data sheet**

Article no.: 71502 Swivel castor

Casings made of steel sheet, galvanized. polyamide wheels, hubs with roller bearings. Largely resisting to humidity, salt, acids and caustic solutions. Temperature-resistant from  $-40^{\circ}$  to  $+90^{\circ}$  C.

## **Technical Details:**

| Total load capacity (kg)  | 200           |
|---------------------------|---------------|
| Wheel size (mm)           | 125 x 38      |
| Tyres                     | Polyamide     |
| Effective height (mm)     | 165           |
| Mounting plate (mm)       | 105 x 80      |
| Screw hole distances (mm) | 80/76 x 60    |
| Screw hole-Ø (mm)         | 9             |
| Weight (kg)               | 1             |
| Country of origin         | China         |
| Warranty (years)          | 10            |
| Customs tariff number     | 73269098      |
| GTIN                      | 4017976016559 |
|                           | •             |