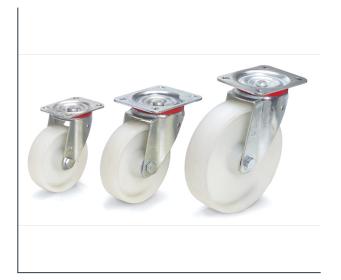

## **Product data sheet**

Article no.: 71504 Swivel castor

Casings made of steel sheet, galvanized. polyamide wheels, hubs with roller bearings. Largely resisting to humidity, salt, acids and caustic solutions. Temperature-resistant from  $-40^{\circ}$  to  $+90^{\circ}$  C.

## **Technical Details:**

| Total load capacity (kg)  | 350           |
|---------------------------|---------------|
| Wheel size (mm)           | 200 x 50      |
| Tyres                     | Polyamide     |
| Effective height (mm)     | 237           |
| Mounting plate (mm)       | 135 x 110     |
| Screw hole distances (mm) | 105 x 75/80   |
| Screw hole-Ø (mm)         | 11            |
| Weight (kg)               | 2,4           |
| Country of origin         | China         |
| Warranty (years)          | 10            |
| Customs tariff number     | 73269098      |
| GTIN                      | 4017976016603 |
|                           | 1             |