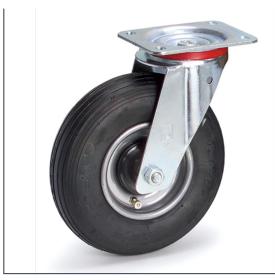

## **Product data sheet**

Article no.: 71505 Swivel castor

Casings made of steel sheet, wheels with black pneumatic tyres, wheel rims of steel sheet, hubs with roller bearings. 71505 - Swivel castor 71515 - Swivel castor with lock 71525 - Fixed-wheel castor

## **Technical Details:**

| Total load capacity (kg)  | 150           |
|---------------------------|---------------|
| Wheel size (mm)           | 220 x 70      |
| Tyres                     | Pneumatic     |
| Effective height (mm)     | 250           |
| Mounting plate (mm)       | 135 x 110     |
| Screw hole distances (mm) | 105 x 75/80   |
| Screw hole-Ø (mm)         | 11            |
| Weight (kg)               | 2,54          |
| Country of origin         | Vietnam       |
| Warranty (years)          | 10            |
| Customs tariff number     | 73269098      |
| GTIN                      | 4017976715056 |
|                           | •             |