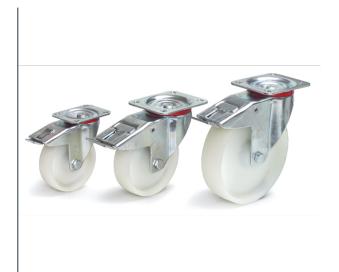

## **Product data sheet**

Article no.: 71514 Swivel castor with lock

Casings made of steel sheet, galvanized. polyamide wheels, hubs with roller bearings. Largely resisting to humidity, salt, acids and caustic solutions. Temperature-resistant from  $-40^{\circ}$  to  $+90^{\circ}$  C.

## **Technical Details:**

| Total load capacity (kg)  | 350           |
|---------------------------|---------------|
| Wheel size (mm)           | 200 x 50      |
| Tyres                     | Polyamide     |
| Effective height (mm)     | 237           |
| Mounting plate (mm)       | 135 x 110     |
| Screw hole distances (mm) | 105 x 75/80   |
| Screw hole-Ø (mm)         | 11            |
| Weight (kg)               | 3,06          |
| Country of origin         | China         |
| Warranty (years)          | 10            |
| Customs tariff number     | 73269098      |
| GTIN                      | 4017976715148 |
|                           | •             |