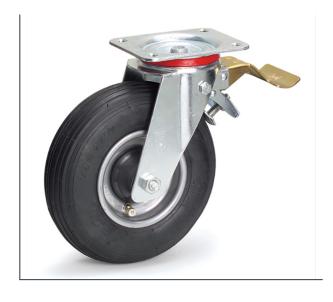

## **Product data sheet**

Article no.: 71515 Swivel wheel castor with brake

Casings made of steel sheet, wheels with black pneumatic tyres, wheel rims of steel sheet, hubs with roller bearings. 71505 - Swivel castor 71515 - Swivel castor with lock 71525 - Fixed-wheel castor

## **Technical Details:**

| Total load capacity (kg)  | 150           |
|---------------------------|---------------|
| Wheel size (mm)           | 220 x 70      |
| Tyres                     | Pneumatic     |
| Effective height (mm)     | 250           |
| Mounting plate (mm)       | 135 x 110     |
| Screw hole distances (mm) | 105 x 75/80   |
| Screw hole-Ø (mm)         | 11            |
| Weight (kg)               | 3             |
| Country of origin         | Vietnam       |
| Warranty (years)          | 10            |
| Customs tariff number     | 73269098      |
| GTIN                      | 4017976016672 |