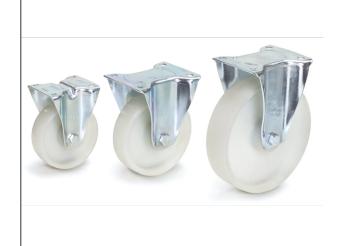

## **Product data sheet**

Article no.: 71522 Fixed-wheel castor

Casings made of steel sheet, galvanized. polyamide wheels, hubs with roller bearings. Largely resisting to humidity, salt, acids and caustic solutions. Temperature-resistant from -40° to  $+90^{\circ}$  C.

## **Technical Details:**

| Total load capacity (kg)  | 200           |
|---------------------------|---------------|
| Wheel size (mm)           | 125 x 38      |
| Tyres                     | Polyamide     |
| Effective height (mm)     | 165           |
| Mounting plate (mm)       | 105 x 80      |
| Screw hole distances (mm) | 80/76 x 60    |
| Screw hole-Ø (mm)         | 9             |
| Weight (kg)               | 0,82          |
| Country of origin         | China         |
| Warranty (years)          | 10            |
| Customs tariff number     | 73269098      |
| GTIN                      | 4017976016825 |