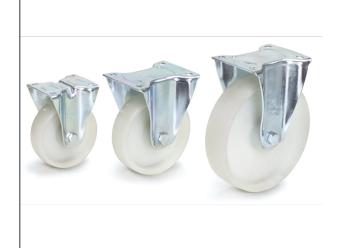

## **Product data sheet**

Article no.: 71524 Fixed-wheel castor

Casings made of steel sheet, galvanized. polyamide wheels, hubs with roller bearings. Largely resisting to humidity, salt, acids and caustic solutions. Temperature-resistant from -40° to  $+90^{\circ}$  C.

## **Technical Details:**

| Total load capacity (kg)  | 350           |
|---------------------------|---------------|
| Wheel size (mm)           | 200 x 50      |
| Tyres                     | Polyamide     |
| Effective height (mm)     | 237           |
| Mounting plate (mm)       | 135 x 110     |
| Screw hole distances (mm) | 105 x 75/80   |
| Screw hole-Ø (mm)         | 11            |
| Weight (kg)               | 2,04          |
| Country of origin         | China         |
| Warranty (years)          | 10            |
| Customs tariff number     | 73269098      |
| GTIN                      | 4017976016849 |