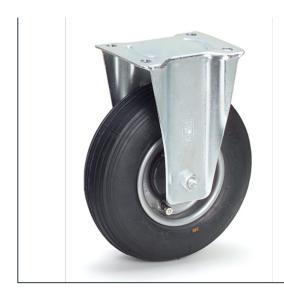

## **Product data sheet**

Article no.: 71525 Fixed wheel castor

Casings made of steel sheet, wheels with black pneumatic tyres, wheel rims of steel sheet, hubs with roller bearings. 71505 - Swivel castor 71515 - Swivel castor with lock 71525 - Fixed-wheel castor

## **Technical Details:**

| Total load capacity (kg)  | 150           |
|---------------------------|---------------|
| Wheel size (mm)           | 220 x 70      |
| Tyres                     | Pneumatic     |
| Effective height (mm)     | 250           |
| Mounting plate (mm)       | 135 x 110     |
| Screw hole distances (mm) | 105 x 75/80   |
| Screw hole-Ø (mm)         | 11            |
| Weight (kg)               | 2,25          |
| Country of origin         | Vietnam       |
| Warranty (years)          | 10            |
| Customs tariff number     | 73269098      |
| GTIN                      | 4017976715254 |