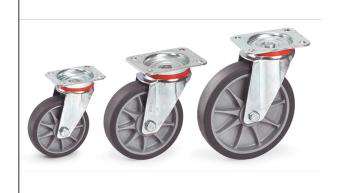

## **Product data sheet**

Article no.: 71602 Swivel castor

**Transport equipment** 

Casings made of steel sheet, galvanized. Plastic rims, hubs with ball bearing and thread protection. Very low starting, rolling and swivelling resistance. Wheels non-marking (trackless).

## **Technical Details:**

| Total load capacity (kg)  | 135           |
|---------------------------|---------------|
| Wheel size (mm)           | 125 x 32      |
| Tyres                     | TPE           |
| Effective height (mm)     | 165           |
| Mounting plate (mm)       | 105 x 80      |
| Screw hole distances (mm) | 80/76 x 60    |
| Screw hole-Ø (mm)         | 9             |
| Weight (kg)               | 0,9           |
| Country of origin         | China         |
| Warranty (years)          | 10            |
| Customs tariff number     | 73269098      |
| GTIN                      | 4017976716022 |