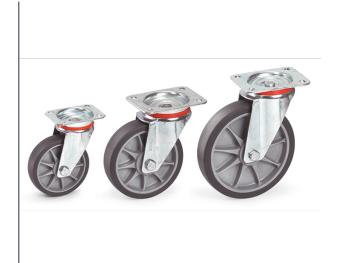

## **Product data sheet**

Article no.: 71603 Swivel castor

Casings made of steel sheet, galvanized. Plastic rims, hubs with ball bearing and thread protection. Very low starting, rolling and swivelling resistance. Wheels non-marking (trackless).

## **Technical Details:**

| Total load capacity (kg)  | 200           |
|---------------------------|---------------|
| Wheel size (mm)           | 160 x 40      |
| Tyres                     | TPE           |
| Effective height (mm)     | 196           |
| Mounting plate (mm)       | 135 x 110     |
| Screw hole distances (mm) | 105 x 75/80   |
| Screw hole-Ø (mm)         | 11            |
| Weight (kg)               | 1,9           |
| Country of origin         | China         |
| Warranty (years)          | 10            |
| Customs tariff number     | 73269098      |
| GTIN                      | 4017976716039 |
|                           | •             |