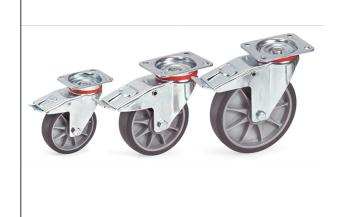

## **Product data sheet**

Article no.: 71612 Swivel castor with lock

**Transport equipment** 

Casings made of steel sheet, galvanized. Plastic rims, hubs with ball bearing and thread protection. Very low starting, rolling and swivelling resistance. Wheels non-marking (trackless).

## **Technical Details:**

| Total load capacity (kg)  | 135           |
|---------------------------|---------------|
| Wheel size (mm)           | 125 x 32      |
| Tyres                     | TPE           |
| Effective height (mm)     | 165           |
| Mounting plate (mm)       | 105 x 80      |
| Screw hole distances (mm) | 80/76 x 60    |
| Screw hole-Ø (mm)         | 9             |
| Weight (kg)               | 1,2           |
| Country of origin         | China         |
| Warranty (years)          | 10            |
| Customs tariff number     | 73269098      |
| GTIN                      | 4017976716121 |