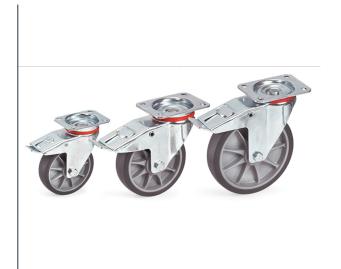

## **Product data sheet**

Article no.: 71614 Swivel castor with lock

Casings made of steel sheet, galvanized. Plastic rims, hubs with ball bearing and thread protection. Very low starting, rolling and swivelling resistance. Wheels non-marking (trackless).

## **Technical Details:**

| Total load capacity (kg)  | 250           |
|---------------------------|---------------|
| Wheel size (mm)           | 200 x 40      |
| Tyres                     | TPE           |
| Effective height (mm)     | 237           |
| Mounting plate (mm)       | 135 x 110     |
| Screw hole distances (mm) | 105 x 75/80   |
| Screw hole-Ø (mm)         | 11            |
| Weight (kg)               | 2,8           |
| Country of origin         | China         |
| Warranty (years)          | 10            |
| Customs tariff number     | 73269098      |
| GTIN                      | 4017976716145 |
|                           | •             |