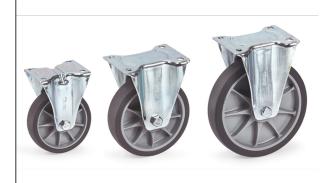

## **Product data sheet**

Article no.: 71622 Fixed-wheel castor

**Transport equipment** 

Casings made of steel sheet, galvanized. Plastic rims, hubs with ball bearing and thread protection. Very low starting, rolling and swivelling resistance. Wheels non-marking (trackless).

## **Technical Details:**

| Total load capacity (kg)  | 135           |
|---------------------------|---------------|
| Wheel size (mm)           | 125 x 32      |
| Tyres                     | TPE           |
| Effective height (mm)     | 165           |
| Mounting plate (mm)       | 105 x 80      |
| Screw hole distances (mm) | 80/76 x 60    |
| Screw hole-Ø (mm)         | 9             |
| Weight (kg)               | 0,8           |
| Country of origin         | China         |
| Warranty (years)          | 10            |
| Customs tariff number     | 73269098      |
| GTIN                      | 4017976716220 |