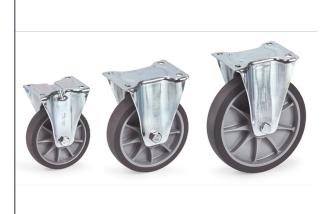

## **Product data sheet**

Article no.: 71624 Fixed-wheel castor

Casings made of steel sheet, galvanized. Plastic rims, hubs with ball bearing and thread protection. Very low starting, rolling and swivelling resistance. Wheels non-marking (trackless).

## **Technical Details:**

| Total load capacity (kg)  | 250           |
|---------------------------|---------------|
| Wheel size (mm)           | 200 x 40      |
| Tyres                     | TPE           |
| Effective height (mm)     | 237           |
| Mounting plate (mm)       | 135 x 110     |
| Screw hole distances (mm) | 105 x 75/80   |
| Screw hole-Ø (mm)         | 11            |
| Weight (kg)               | 1,7           |
| Country of origin         | China         |
| Warranty (years)          | 10            |
| Customs tariff number     | 73269098      |
| GTIN                      | 4017976716244 |
|                           | •             |