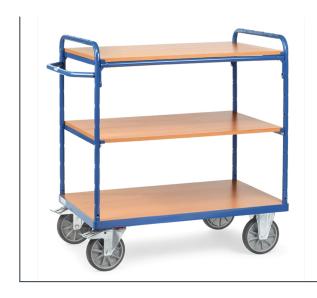

## **Product data sheet**

Article no.: 8100 Shelved trolley

**Transport equipment** 

Modular system: Shelved trolleys made of tubular and sectional steel, welded and powder coated blue RAL 5007, bolted construction. Ends of tubular construction, open. 1 fix and 2 variable shelves made of special wood material boards, surface beech grain. Variable use of shelves, in a grid of 100 mm. Capacity of shelf 90 kg. Wheels: 2 swivel and 2 fixed-wheel castors, TPE tyres, hubs with precision deep grove ball bearing. Swivel castors with wheel locks, according to the European Standard EN 1757-3 (safety of platform trolleys).

## **Technical Details:**

| Total load capacity (kg)       | 500            |
|--------------------------------|----------------|
| Load capacity per shelf (kg)   | 90             |
| Length of usable platform (mm) | 850            |
| Width of usable platform (mm)  | 500            |
| Total length (mm)              | 1019           |
| Total width (mm)               | 509            |
| Total height (mm)              | 1111           |
| Shelf heights (mm)             | 228, 628, 1028 |
| Tyres                          | TPE            |
| Wheel size (mm)                | 160 x 40       |
| Weight (kg)                    | 42             |
| Country of origin              | Germany        |
| Warranty (years)               | 10             |
| Customs tariff number          | 87168000       |
| GTIN                           | 4017976181004  |