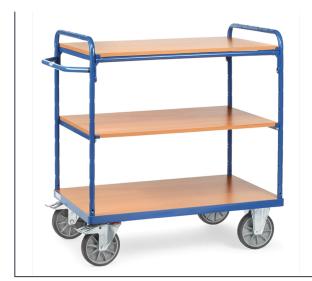

## **Product data sheet**

Article no.: 8101 Shelved trolley

Modular system: Shelved trolleys made of tubular and sectional steel, welded and powder coated blue RAL 5007, bolted construction. Ends of tubular construction, open. 1 fix and 2 variable shelves made of special wood material boards, surface beech grain. Variable use of shelves, in a grid of 100 mm. Capacity of shelf 90 kg. Wheels: 2 swivel and 2 fixed-wheel castors, TPE tyres, hubs with precision deep grove ball bearing. Swivel castors with wheel locks, according to the European Standard EN 1757-3 (safety of platform trolleys).

## **Technical Details:**

| Total load capacity (kg)       | 600            |
|--------------------------------|----------------|
| Load capacity per shelf (kg)   | 90             |
| Length of usable platform (mm) | 1000           |
| Width of usable platform (mm)  | 600            |
| Total length (mm)              | 1169           |
| Total width (mm)               | 609            |
| Total height (mm)              | 1152           |
| Shelf heights (mm)             | 269, 669, 1069 |
| Tyres                          | TPE            |
| Wheel size (mm)                | 200 x 40       |
| Weight (kg)                    | 53             |
| Country of origin              | Germany        |
| Warranty (years)               | 10             |
| Customs tariff number          | 87168000       |
| GTIN                           | 4017976181011  |