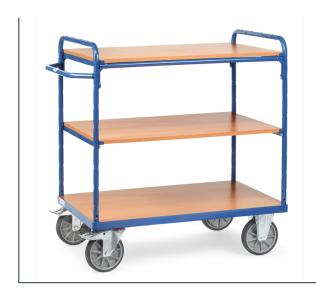

## **Product data sheet**

Article no.: 8102 Shelved trolley

## **Transport equipment**

Modular system: Shelved trolleys made of tubular and sectional steel, welded and powder coated blue RAL 5007, bolted construction. Ends of tubular construction, open. 1 fix and 2 variable shelves made of special wood material boards, surface beech grain. Variable use of shelves, in a grid of 100 mm. Capacity of shelf 90 kg. Wheels: 2 swivel and 2 fixed-wheel castors, TPE tyres, hubs with precision deep grove ball bearing. Swivel castors with wheel locks, according to the European Standard EN 1757-3 (safety of platform trolleys).

## **Technical Details:**

| Total load capacity (kg)       | 600            |
|--------------------------------|----------------|
| Load capacity per shelf (kg)   | 90             |
| Length of usable platform (mm) | 1000           |
| Width of usable platform (mm)  | 700            |
| Total length (mm)              | 1169           |
| Total width (mm)               | 709            |
| Total height (mm)              | 1152           |
| Shelf heights (mm)             | 269, 669, 1069 |
| Tyres                          | TPE            |
| Wheel size (mm)                | 200 x 40       |
| Weight (kg)                    | 58             |
| Country of origin              | Germany        |
| Warranty (years)               | 10             |
| Customs tariff number          | 87168000       |
| GTIN                           | 4017976181028  |