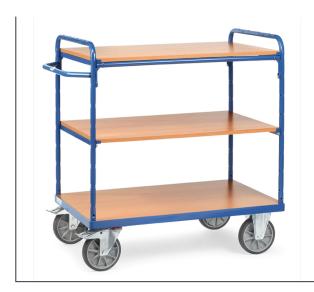

## **Product data sheet**

**fetra**<sup>®</sup> ••••• Transport equipment

Article no.: 8103 Shelved trolley

Modular system: Shelved trolleys made of tubular and sectional steel, welded and powder coated blue RAL 5007, bolted construction. Ends of tubular construction, open. 1 fix and 2 variable shelves made of special wood material boards, surface beech grain. Variable use of shelves, in a grid of 100 mm. Capacity of shelf 90 kg. Wheels: 2 swivel and 2 fixed-wheel castors, TPE tyres, hubs with precision deep grove ball bearing. Swivel castors with wheel locks, according to the European Standard EN 1757-3 (safety of platform trolleys).

## **Technical Details:**

| Total load capacity (kg)       | 600            |
|--------------------------------|----------------|
| Load capacity per shelf (kg)   | 90             |
| Length of usable platform (mm) | 1200           |
| Width of usable platform (mm)  | 800            |
| Total length (mm)              | 1369           |
| Total width (mm)               | 809            |
| Total height (mm)              | 1152           |
| Shelf heights (mm)             | 269, 669, 1069 |
| Tyres                          | TPE            |
| Wheel size (mm)                | 200 x 40       |
| Weight (kg)                    | 71             |
| Country of origin              | Germany        |
| Warranty (years)               | 10             |
| Customs tariff number          | 87168000       |
| GTIN                           | 4017976181035  |