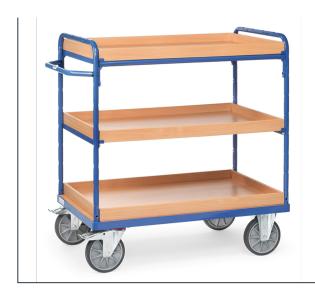

## **Product data sheet**

Article no.: 8120 Shelved trolley with boxes

## **Transport equipment**

Modular system: Shelved trolleys made of tubular and sectional steel, welded and powder-coated blue RAL 5007, bolted construction. Ends of tubular construction, open. 1 fix and 2 variable boxes made of special wood material boards, surface beech grain. Box height 60 mm. Variable use of boxes, in a grid of 100 mm. Capacity of boxes 120 kg. Wheels: 2 swivel and 2 fixed-wheel castors, TPE tyres, hubs with precision deep grove ball bearing. Swivel castors with wheel locks, according to the European Standard EN 1757-3 (safety of platform trolleys).