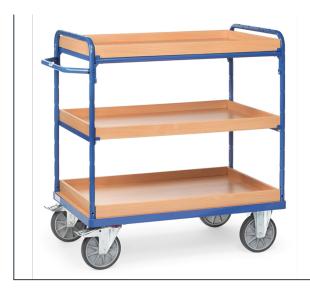

## **Product data sheet**

Article no.: 8121 Shelved trolley with boxes

Modular system: Shelved trolleys made of tubular and sectional steel, welded and powder-coated blue RAL 5007, bolted construction. Ends of tubular construction, open. 1 fix and 2 variable boxes made of special wood material boards, surface beech grain. Box height 60 mm. Variable use of boxes, in a grid of 100 mm. Capacity of boxes 120 kg. Wheels: 2 swivel and 2 fixed-wheel castors, TPE tyres, hubs with precision deep grove ball bearing. Swivel castors with wheel locks, according to the European Standard EN 1757-3 (safety of platform trolleys).

## **Technical Details:**

| Total load capacity (kg)       | 600            |
|--------------------------------|----------------|
| Load capacity per shelf (kg)   | 120            |
| Length of usable platform (mm) | 965            |
| Width of usable platform (mm)  | 555            |
| Total length (mm)              | 1169           |
| Total width (mm)               | 609            |
| Total height (mm)              | 1152           |
| Shelf heights (mm)             | 269, 669, 1069 |
| Tyres                          | TPE            |
| Wheel size (mm)                | 200 x 40       |
| Weight (kg)                    | 62             |
| Country of origin              | Germany        |
| Warranty (years)               | 10             |
| Customs tariff number          | 87168000       |
| GTIN                           | 4017976181219  |
|                                | 1              |