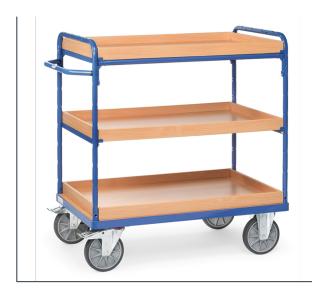

## **Product data sheet**

Article no.: 8122 Shelved trolley with boxes

## **Transport equipment**

Modular system: Shelved trolleys made of tubular and sectional steel, welded and powder-coated blue RAL 5007, bolted construction. Ends of tubular construction, open. 1 fix and 2 variable boxes made of special wood material boards, surface beech grain. Box height 60 mm. Variable use of boxes, in a grid of 100 mm. Capacity of boxes 120 kg. Wheels: 2 swivel and 2 fixed-wheel castors, TPE tyres, hubs with precision deep grove ball bearing. Swivel castors with wheel locks, according to the European Standard EN 1757-3 (safety of platform trolleys).

## **Technical Details:**

| Total load capacity (kg)       | 600            |
|--------------------------------|----------------|
| Load capacity per shelf (kg)   | 120            |
| Length of usable platform (mm) | 965            |
| Width of usable platform (mm)  | 655            |
| Total length (mm)              | 1169           |
| Total width (mm)               | 709            |
| Total height (mm)              | 1152           |
| Shelf heights (mm)             | 269, 669, 1069 |
| Tyres                          | TPE            |
| Wheel size (mm)                | 200 x 40       |
| Weight (kg)                    | 68             |
| Country of origin              | Germany        |
| Warranty (years)               | 10             |
| Customs tariff number          | 87168000       |
| GTIN                           | 4017976181226  |