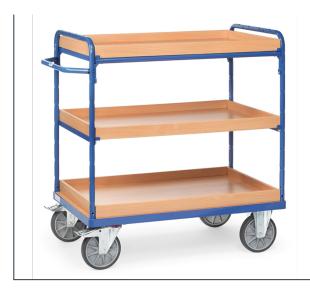

## **Product data sheet**

Article no.: 8123 Shelved trolley with boxes

Modular system: Shelved trolleys made of tubular and sectional steel, welded and powder-coated blue RAL 5007, bolted construction. Ends of tubular construction, open. 1 fix and 2 variable boxes made of special wood material boards, surface beech grain. Box height 60 mm. Variable use of boxes, in a grid of 100 mm. Capacity of boxes 120 kg. Wheels: 2 swivel and 2 fixed-wheel castors, TPE tyres, hubs with precision deep grove ball bearing. Swivel castors with wheel locks, according to the European Standard EN 1757-3 (safety of platform trolleys).

## **Technical Details:**

| Total load capacity (kg)       | 600            |
|--------------------------------|----------------|
| Load capacity per shelf (kg)   | 120            |
| Length of usable platform (mm) | 1165           |
| Width of usable platform (mm)  | 755            |
| Total length (mm)              | 1369           |
| Total width (mm)               | 809            |
| Total height (mm)              | 1152           |
| Shelf heights (mm)             | 269, 669, 1069 |
| Tyres                          | TPE            |
| Wheel size (mm)                | 200 x 40       |
| Weight (kg)                    | 84             |
| Country of origin              | Germany        |
| Warranty (years)               | 10             |
| Customs tariff number          | 87168000       |
| GTIN                           | 4017976181233  |