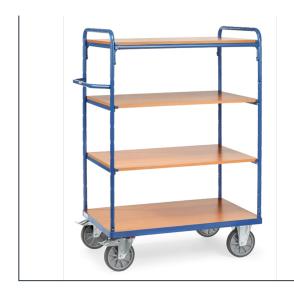

## **Product data sheet**

Article no.: 8200 Shelved trolley

## **Transport equipment**

Modular system: Shelved trolleys made of tubular and sectional steel, welded and powder coated blue RAL 5007, bolted construction. Ends of tubular construction, open. 1 fix and 3 variable shelves made of special wood material boards, surface beech grain. Variable use of shelves, in a grid of 100 mm. Capacity of shelf 90 kg. Wheels: 2 swivel and 2 fixed-wheel castors, TPE tyres, hubs with precision deep grove ball bearing. Swivel castors with wheel locks, according to the European Standard EN 1757-3 (safety of platform trolleys).

## **Technical Details:**

| Total load capacity (kg)       | 500                  |
|--------------------------------|----------------------|
| Load capacity per shelf (kg)   | 90                   |
| Length of usable platform (mm) | 850                  |
| Width of usable platform (mm)  | 500                  |
| Total length (mm)              | 1019                 |
| Total width (mm)               | 509                  |
| Total height (mm)              | 1511                 |
| Shelf heights (mm)             | 228, 628, 1028, 1428 |
| Tyres                          | TPE                  |
| Wheel size (mm)                | 160 x 40             |
| Weight (kg)                    | 54                   |
| Country of origin              | Germany              |
| Warranty (years)               | 10                   |
| Customs tariff number          | 87168000             |
| GTIN                           | 4017976082004        |