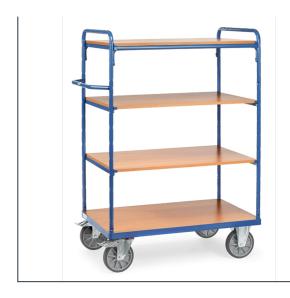

## **Product data sheet**

Article no.: 8201 Shelved trolley

## **Transport equipment**

Modular system: Shelved trolleys made of tubular and sectional steel, welded and powder coated blue RAL 5007, bolted construction. Ends of tubular construction, open. 1 fix and 3 variable shelves made of special wood material boards, surface beech grain. Variable use of shelves, in a grid of 100 mm. Capacity of shelf 90 kg. Wheels: 2 swivel and 2 fixed-wheel castors, TPE tyres, hubs with precision deep grove ball bearing. Swivel castors with wheel locks, according to the European Standard EN 1757-3 (safety of platform trolleys).